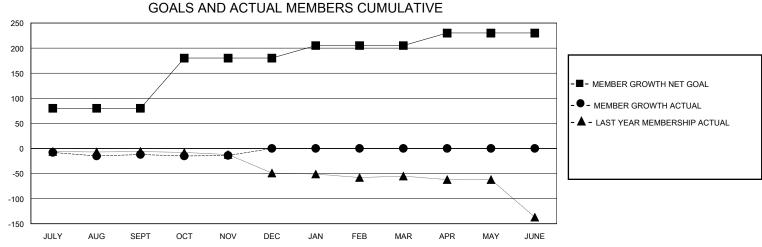

## MONTHLY MEMBERSHIP PROGRESS REPORT

District 2 S5

GMT: LOCATION TEXAS GMT CA

|               | Club          | s           |               | Members               |                       |                         |                                                    |  |  |
|---------------|---------------|-------------|---------------|-----------------------|-----------------------|-------------------------|----------------------------------------------------|--|--|
|               | RESULTS FOR   | R 2023-2024 |               | RESULTS FOR 2023-2024 |                       |                         |                                                    |  |  |
| QUARTER       | NEW CLUB GOAL | NEW CLUBS   | DROPPED CLUBS | QUARTER MEMB          | ER GROWTH NET<br>GOAL | MEMBER GROWTH<br>ACTUAL | DROPPED<br>MEMBERS ACTUAL<br>(including transfers) |  |  |
| JULY/AUG/SEPT | 0             | 0           | 1             | JULY/AUG/SEPT         | 80                    | 51                      | 61                                                 |  |  |
| OCT/NOV/DEC   | 1             | 0           | 0             | OCT/NOV/DEC           | 100                   | 41                      | 40                                                 |  |  |
| JAN/FEB/MAR   | 0             | 0           | 0             | JAN/FEB/MAR           | 25                    | 0                       | 0                                                  |  |  |
| APR/MAY/JUNE  | 0             | 0           | 0             | APR/MAY/JUNE          | 25                    | 0                       | 0                                                  |  |  |